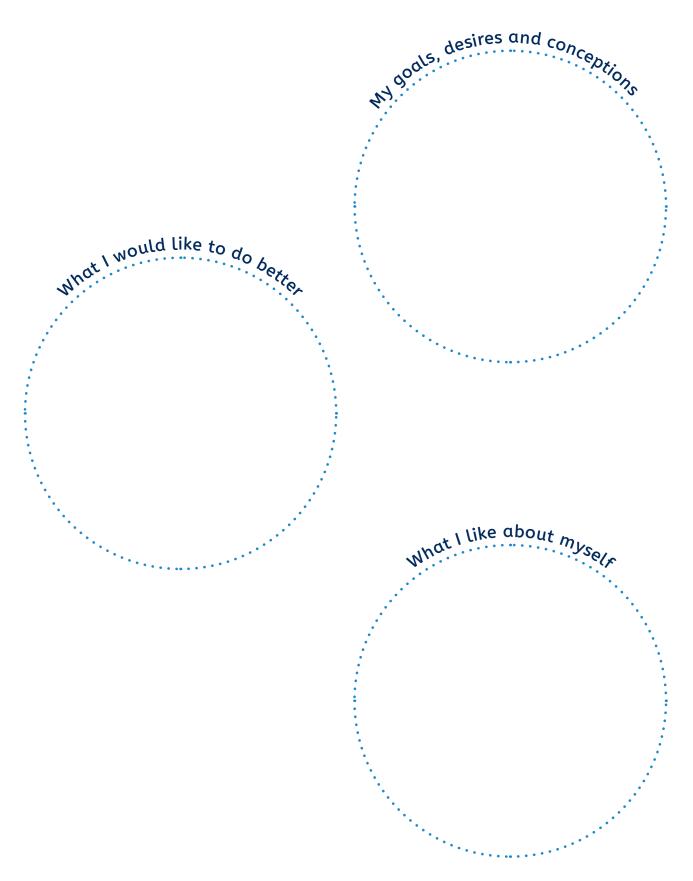

### What did I enjoy doing most

# 20 things I enjoy doing

| 1.  |  |
|-----|--|
| 2.  |  |
| 3.  |  |
| 4.  |  |
| 5.  |  |
| 6.  |  |
| 7.  |  |
| 8.  |  |
| 9.  |  |
| 10. |  |