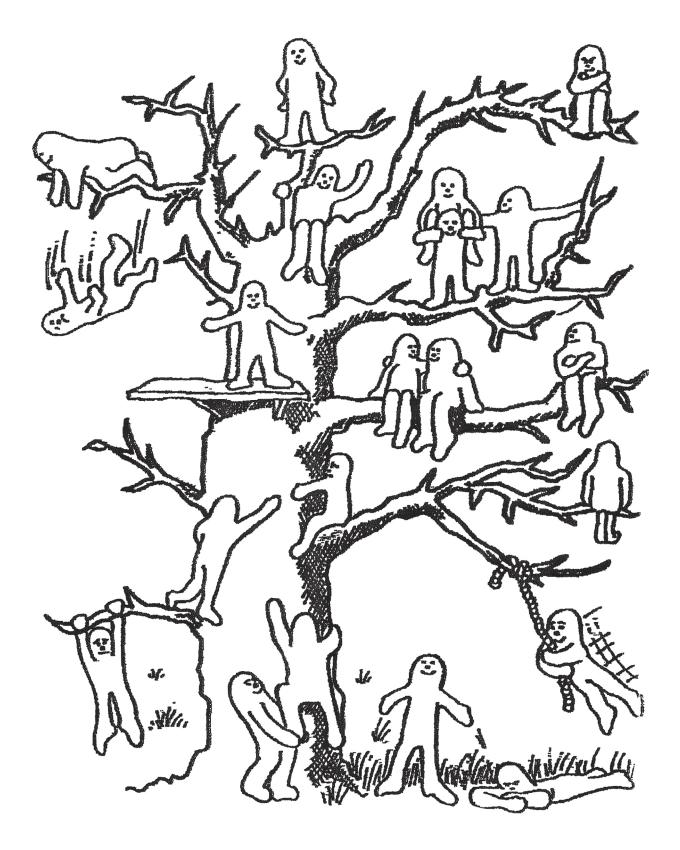

## Mood tree

Look at the picture.

Can you find yourself in the picture? Which figure best describes you at this time?

Please comment briefly: