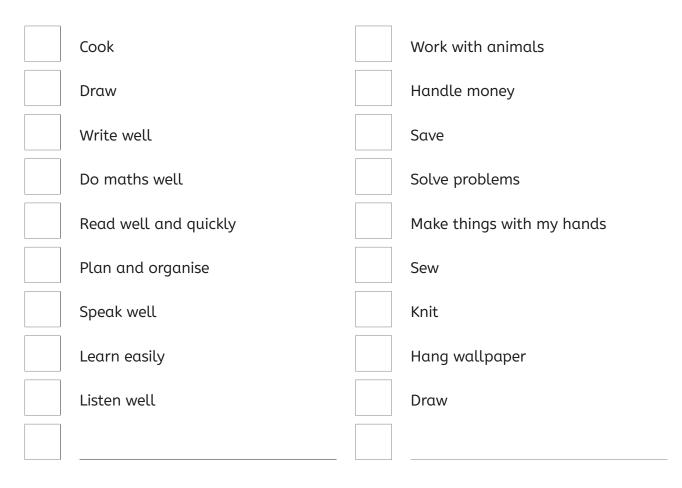

### I am ...

| Sporty                      | Punctual               |
|-----------------------------|------------------------|
| Loyal                       | Hard working           |
| Brave                       | Sociable               |
| Good at maths               | A team player          |
| Patient with children       | Quick                  |
| Good at dealing with people | Popular                |
| Strong                      | Assertive              |
| Tidy                        | Rarely ill             |
| Friendly                    | Perceptive             |
| Reliable                    | Determined             |
| Attentive                   | Skilled at manual work |
|                             |                        |
|                             |                        |

#### I can ...