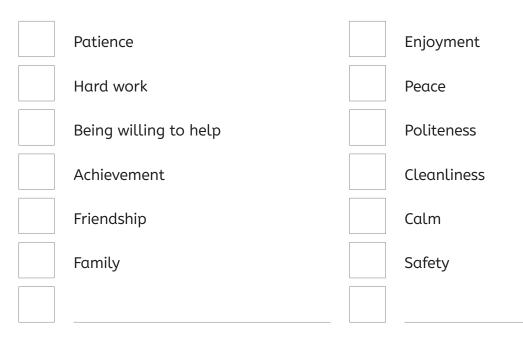

|
|-----------------------------|------------------------|
| Loyal                       | Hard working           |
| Brave                       | Sociable               |
| Good at maths               | A team player          |
| Patient with children       | Quick                  |
| Good at dealing with people | Popular                |
| Strong                      | Assertive              |
| Tidy                        | Rarely ill             |
| Friendly                    | Perceptive             |
| Reliable                    | Determined             |
| Attentive                   | Skilled at manual work |
|                             |                        |
|                             |                        |

#### I can ...



### Things that are important to me:



# **Reflection questions**

1. What were situations in your past that were important to you, and where you changed or gained something?

2. In which life situation did you learn a lot?

3. In your current life situation: what stimulates you to learn something new?

# 4. Where do you see the strengths and energy in your current learning situation?

5. Where do you see difficulties?

6. What do I want to do in the future? How will I achieve it?



# Areas of activity in my life

Household

Activity

What have I learned that enables me to do something?

What do I want to develop? What do I want to learn more of?

What contacts have I made? Who can help me get there?

Family

Activity

What have I learned that enables me to do something?

What do I want to develop? What do I want to learn mo